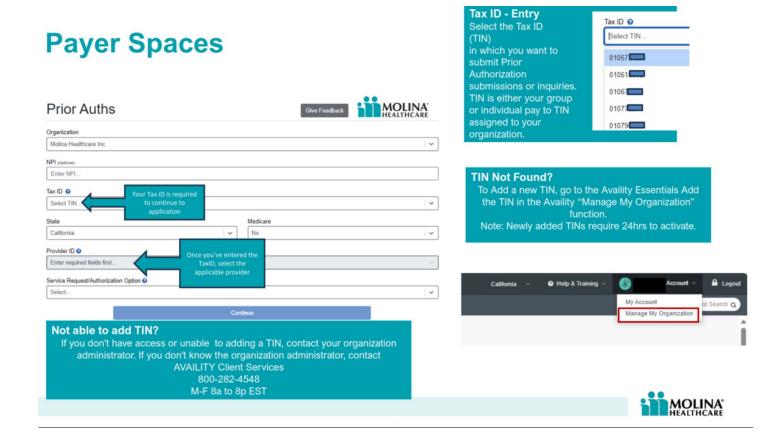

# What you need to know:

California providers can access Prior Authorization (PA) services by logging into the Availity Essentials portal

https://www.availity.com/molinahealthcare.

- 1. Select the Payer Spaces feature from the top navigation menu bar
- 2. Select "Molina Healthcare"
- 3. On the next screen page, select Prior Authorizations.
- 4. Fill in the required data fields. Use the training material handout as a guide.

### For Prior Auth (PA) Submissions:

- The submitter must know the correct MEMBER ID, the Member must be Active/Eligible for the Molina benefit being requested.
- The "Refer From" provider is the Group or Individual provider that is requesting the AUTH Approval for the "Refer To" provider. The "Refer To" and "Refer From" can be the same.
- When there are Multiple providers with the same TINS and/or NPIs, knowing which one to use is essential in selecting, submitting, and retrieving AUTHs.
- To request or retrieve an AUTH, it is mandatory that the Member's benefit eligibility references the correct provider's TIN/NPI pair. Members can have benefits from multiple products – Medicaid, Medicare, Marketplace, and Medicare Advantage. The Member ID, Provider TIN, Provider NPI and Molina's internal provider ID are unique for each product and must match. Knowledge of what product the member ID and the Provider IDs represent is essential for effective AUTH submissions and retrievals. If you are not certain of any IDs, contact your Availity Essentials admin for your organization or your Molina PSR representative for assistance.

Please see below for more information on Payer Spaces.